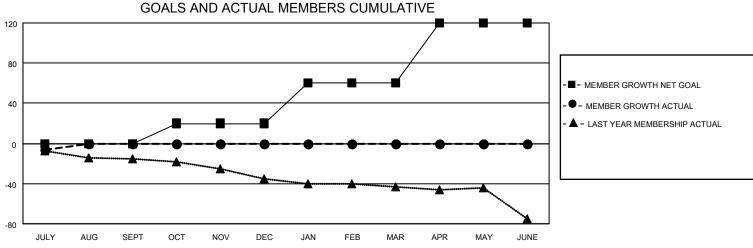

## **LOCATION MASSACHUSETTS**

District 33 Y

| Clubs         |               |             |               | Members               |                         |                         |                                                    |  |
|---------------|---------------|-------------|---------------|-----------------------|-------------------------|-------------------------|----------------------------------------------------|--|
|               | RESULTS FOR   | R 2020-2021 |               | RESULTS FOR 2020-2021 |                         |                         |                                                    |  |
| QUARTER       | NEW CLUB GOAL | NEW CLUBS   | DROPPED CLUBS | QUARTER MEM           | IBER GROWTH NET<br>GOAL | MEMBER GROWTH<br>ACTUAL | DROPPED<br>MEMBERS ACTUAL<br>(including transfers) |  |
| JULY/AUG/SEPT | 0             | 0           | 0             | JULY/AUG/SEPT         | 0                       | 4                       | 9                                                  |  |
| OCT/NOV/DEC   | 0             | 0           | 0             | OCT/NOV/DEC           | 20                      | 0                       | 0                                                  |  |
| JAN/FEB/MAR   | 0             | 0           | 0             | JAN/FEB/MAR           | 40                      | 0                       | 0                                                  |  |
| APR/MAY/JUNE  | 0             | 0           | 0             | APR/MAY/JUNE          | 60                      | 0                       | 0                                                  |  |